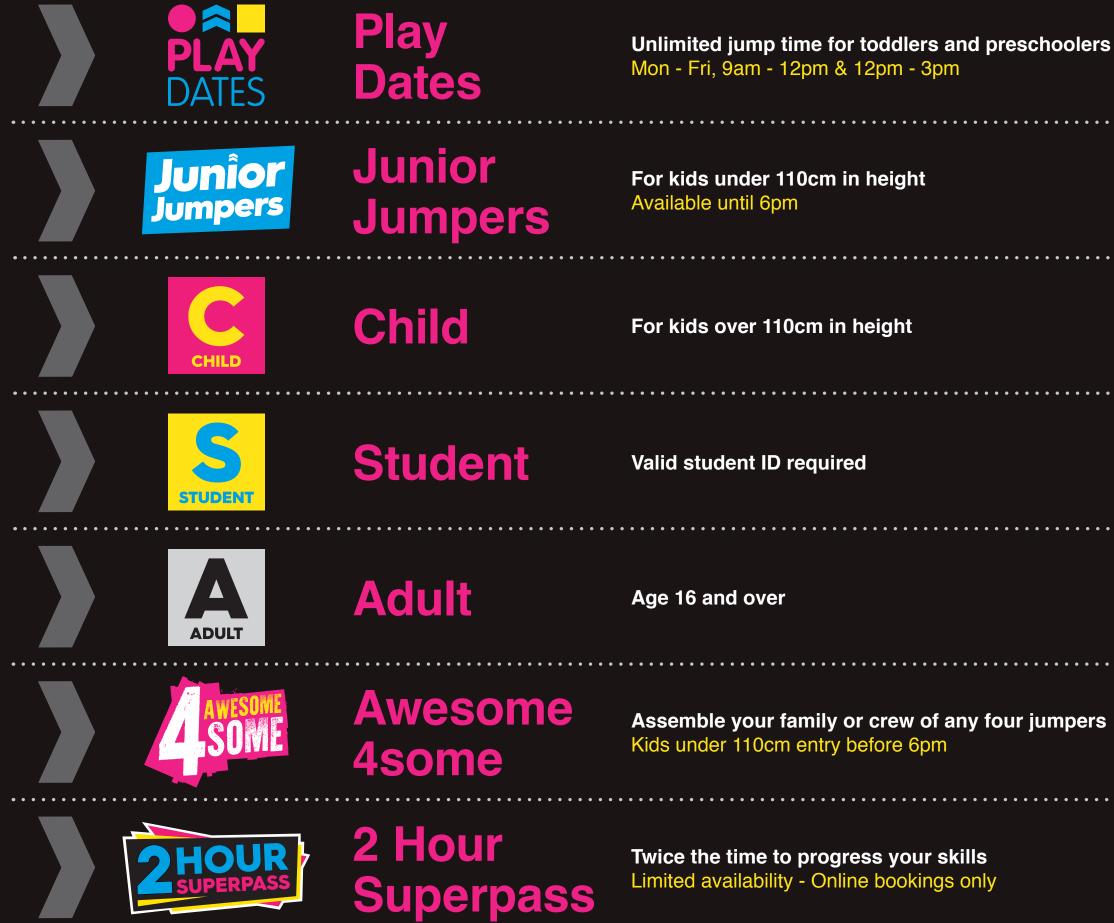

## **TICKET TYPES**

BOOK ONLINE FOR THE BEST PRICES AND TO ACCESS EXCLUSIVE TICKETS! <

Prices exclude BOUNCE grip socks which must be worn for every session. They're yours to buy and keep for \$3.50.

You Tube

To book now or for more info visit **bounceinc.com.au** 

|                 | Monday – Friday                                                    |                 | Weekends & Holidays                                                 |                    |
|-----------------|--------------------------------------------------------------------|-----------------|---------------------------------------------------------------------|--------------------|
|                 | In Venue                                                           | ONLINE          | In Venue                                                            | ONLINE             |
| ers             | \$ <b>13</b> 00                                                    | <b>\$11</b> 00  | Play Dates is available on weekdays<br>during the school term.      |                    |
|                 | \$ <b>15</b> %                                                     | <b>\$14</b> 00  | \$ <b>17</b> ºº                                                     | <b>\$16</b> 00     |
|                 | \$ <b>16</b> °°                                                    | \$ <b>15</b> 00 | \$22°°                                                              | \$20 <sup>50</sup> |
|                 | \$ <b>16</b> °°                                                    | \$ <b>15</b> 00 | \$22°°                                                              | \$20 <sup>50</sup> |
|                 | \$ <b>19</b> 00                                                    | \$ <b>18</b> 00 | \$ <b>24</b> 00                                                     | \$ <b>22</b> 50    |
| rs              | \$ <b>55</b> 00                                                    | \$ <b>50</b> 00 | \$ <b>75</b> 00                                                     | \$ <b>69</b> 00    |
|                 | ONLINE<br>ONLY                                                     | \$ <b>22</b> 00 | ONLINE<br>ONLY                                                      | \$ <b>27</b> 00    |
| <mark>שי</mark> | ADD AN ADDITIONAL HOUR TO ANY SESSION<br>FOR ONLY \$950 PER PERSON |                 | ADD AN ADDITIONAL HOUR TO ANY SESSION<br>FOR ONLY \$1150 PER PERSON |                    |