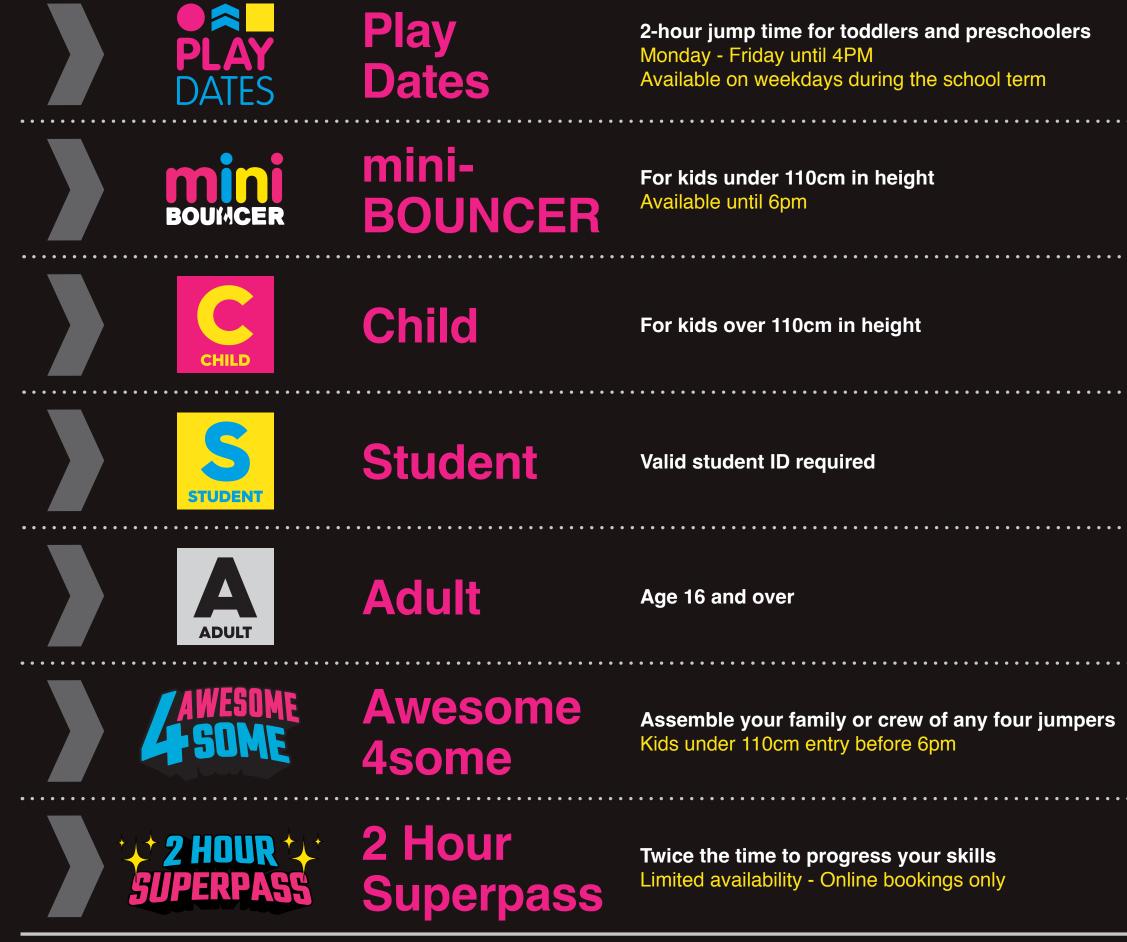

|  | OFF PEAK (WEEKDAYS)                                               |                 | ON PEAK (WEEKENDS & HOLIDAYS)                                     |                    |
|--|-------------------------------------------------------------------|-----------------|-------------------------------------------------------------------|--------------------|
|  | In Venue                                                          | ONLINE          | In Venue                                                          | ONLINE             |
|  | \$ <b>13</b> °0                                                   | <b>\$11</b> 00  | Play Dates is available on weekdays<br>during the school term.    |                    |
|  | \$ <b>12</b> °°                                                   | <b>\$10</b> 00  | <b>\$17</b> 00                                                    | <b>\$16</b> 00     |
|  | \$ <b>16</b> 50                                                   | \$ <b>15</b> 50 | \$ <b>20</b> 50                                                   | <b>\$19</b> 00     |
|  | \$ <b>16</b> 50                                                   | \$ <b>15</b> 50 | \$ <b>20</b> 50                                                   | <b>\$19</b> 00     |
|  | \$ <b>19</b> 50                                                   | \$ <b>18</b> 50 | \$ <b>22</b> 50                                                   | \$21 <sup>00</sup> |
|  | \$ <b>57</b> 00                                                   | \$ <b>52</b> 00 | \$ <b>71</b> 00                                                   | \$ <b>66</b> 00    |
|  | ONLINE<br>ONLY                                                    | \$ <b>23</b> 00 | ONLINE<br>ONLY                                                    | \$ <b>28</b> 00    |
|  | ADD AN ADDITIONAL HOUR TO ANY SESSION<br>FOR ONLY \$10 PER PERSON |                 | ADD AN ADDITIONAL HOUR TO ANY SESSION<br>FOR ONLY \$12 PER PERSON |                    |