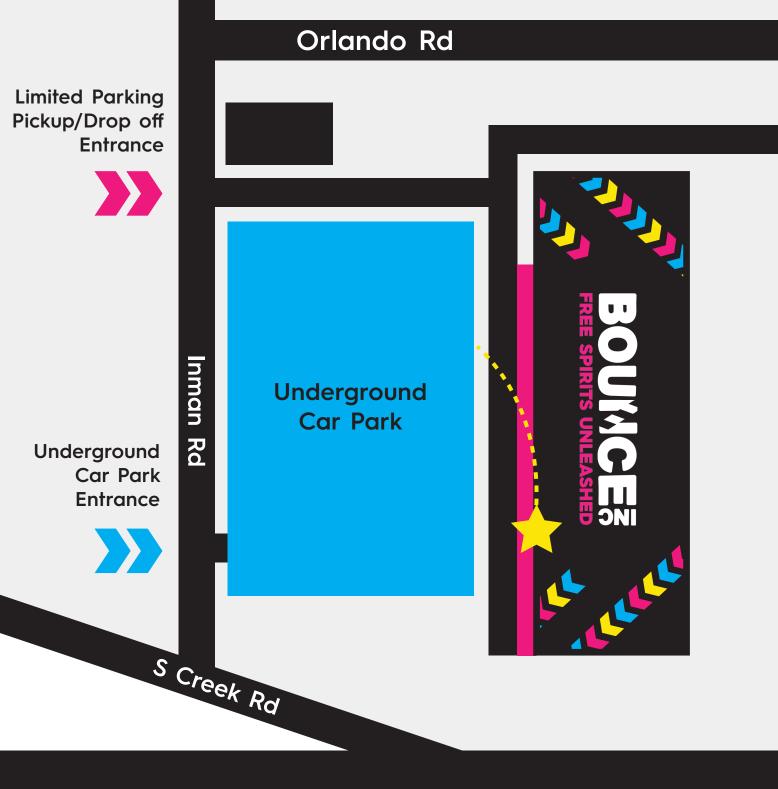

## **PRIORTY 1**

Underground car park

If arriving via South Creek Road, turning into Inman Road, take the first entry into the Northern Beaches Business Park to the underground car park on your right. There are stairs that bring you up to the street level within the Business Park and it's a short 50m walk to BOUNCE.

If arriving from the North via Middleton Road or Orlando Road, take the second entry on your left to the underground car park.

## **PRIORTY 2**

Venue parking

Very limited parking at front of venue. Please use this as a Drop off/ Pick up area.

## **Short Walk**

50m Walk to BOUNCE entrance

**BOUNCE Entrance**